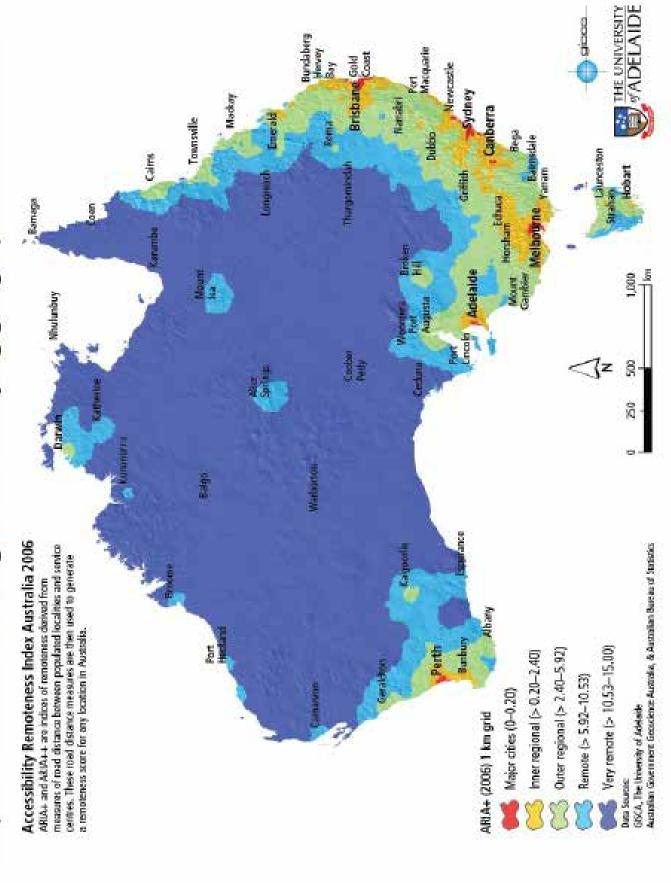

### **Applicants must:**

- 1. Meet the entry requirements as detailed on our website http://www.ruralbiztraining.com.au/courses/diploma-of-agriculture
- 2. Be an Australian citizen or permanent resident residing in an outer regional, remote or very remote area of Australia as defined by the ASGS Remoteness Areas (2016)map. Go to http://www.doctorconnect.gov.au/locator and select the ASGS Remoteness Areas (2016) filter. to be eligible you must live in RA3, RA4 or RA
- 3. Complete and lodge this application form by 31 January 2020
- 4. Tell us in 250 words how you see farming in your future and how completing your chosen course will help you achieve your goals?
- 5. The successful applicants must complete all required enrolment procedures by 28 February 2020.

# Map of Australia showing areas of varying geographic remoteness